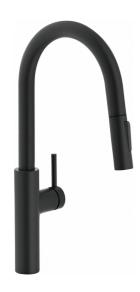

## Pescara Faucet - PES-PD-MBK | 115.0559.274

| Technical Data                 |               |
|--------------------------------|---------------|
| Aspect                         |               |
| Spout type                     | J - spout     |
| Color                          | Matte black   |
| Type of material               | Brass         |
| Flexible pullout hose material | Textile       |
| Spray head material            | Plastic       |
| Product Dimensions             |               |
| Faucet hole diameter           | 35 mm         |
| Cartridge dimension            | 35 mm         |
| Installation                   |               |
| Mounting type                  | Shank         |
| Water supply hose connection   | 1/2"          |
| Water supply hose length       | 450 mm        |
| Product specifications         |               |
| Pressure                       | High pressure |
| Faucet type                    | Spray         |
| Faucet operation               | Side lever    |
| Faucet rotation                | 180°          |
| Product identification         |               |
| Product brand                  | FRANKE        |
| Product family                 | Mythos        |
| Collection                     | Pescara       |
| Features                       |               |
| Water saving feature           | No            |
| Type of aerator                | Laminar       |
|                                |               |